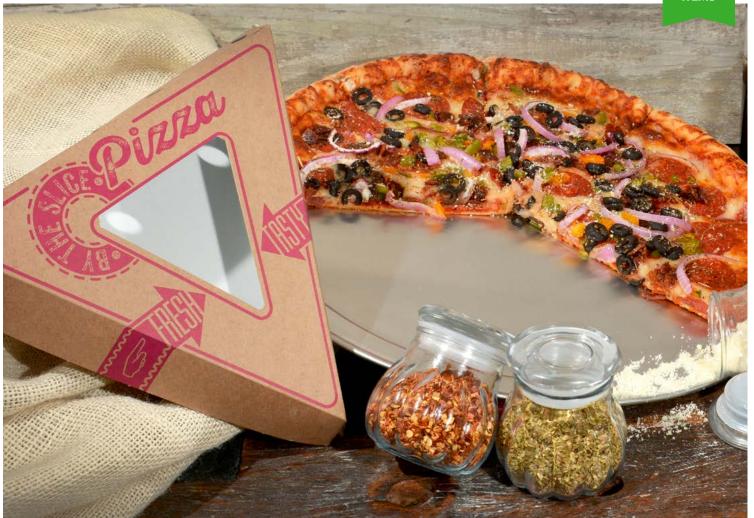

## SINGLE SLICE PIZZA CARTON

CUSTOM PRINT PROGRAM ITEMS

- Designed for 14" pizzas sliced into 6 slices
- Anti-fog, PP window for easy product identification
- Press applied grease resistant barrier inside
- Microwaveable with a secure closure design
- CUSTOM PRINT PROGRAM: Customize eligible items with your brand and design (up to 5 colors)
- Low minimum custom print runs with 12 week lead time from receipt of approved artwork
- Hot Food Friendly
- 👃 Cold Food Friendly
- 💷 Microwavable
- 😳 Custom Printing

Recyclable Item\* \* If clean and dry Remove window prior to recycling